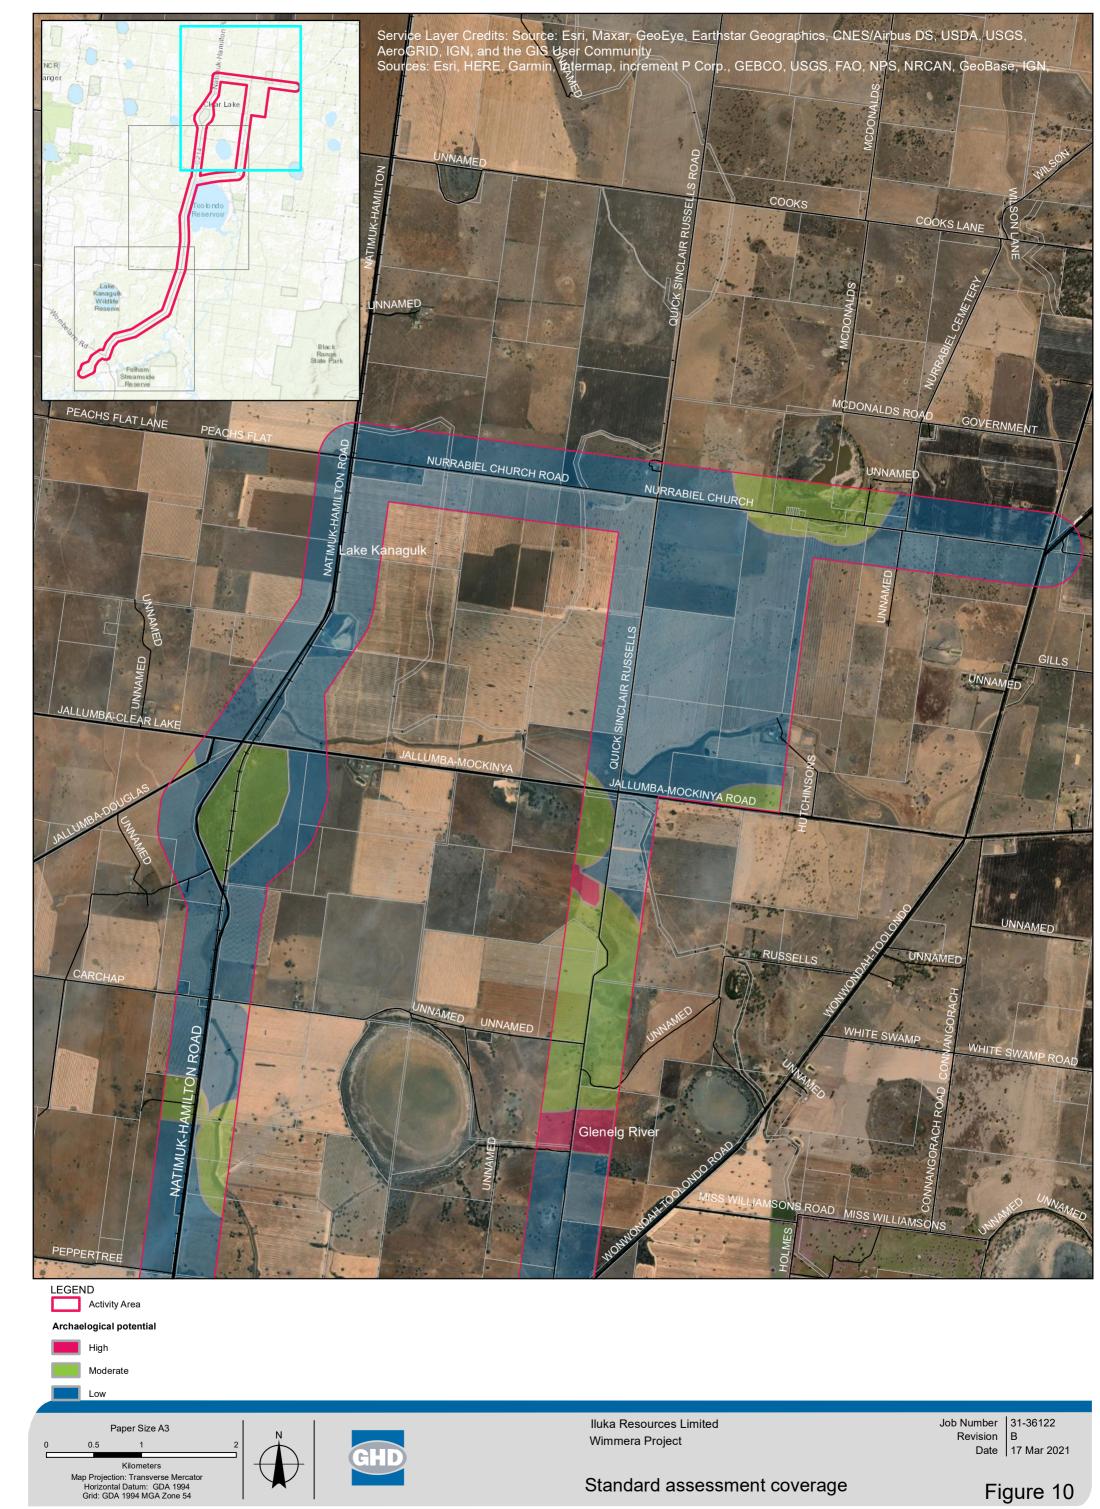

\\ghdnet\ghd\AU\Melbourne\Projects\31\36122\GIS\Maps\Working\Pipeline and powerline CHMP\31\_36122\_CHMP\_F8\_V2.mxd

180 Lonsdale Street Melbourne VIC 3000 Australia T 61 3 8687 8000 F 61 3 8687 8111 E melmail@ghd.com W www.ghd.com

(whether in contract, tort or otherwise) for any expenses, losses, damages and/or costs (including indirect or consequential damage) which are or may be incurred by any party as a result of the map being inaccurate, incomplete or unsuitable in any way and for any reason.